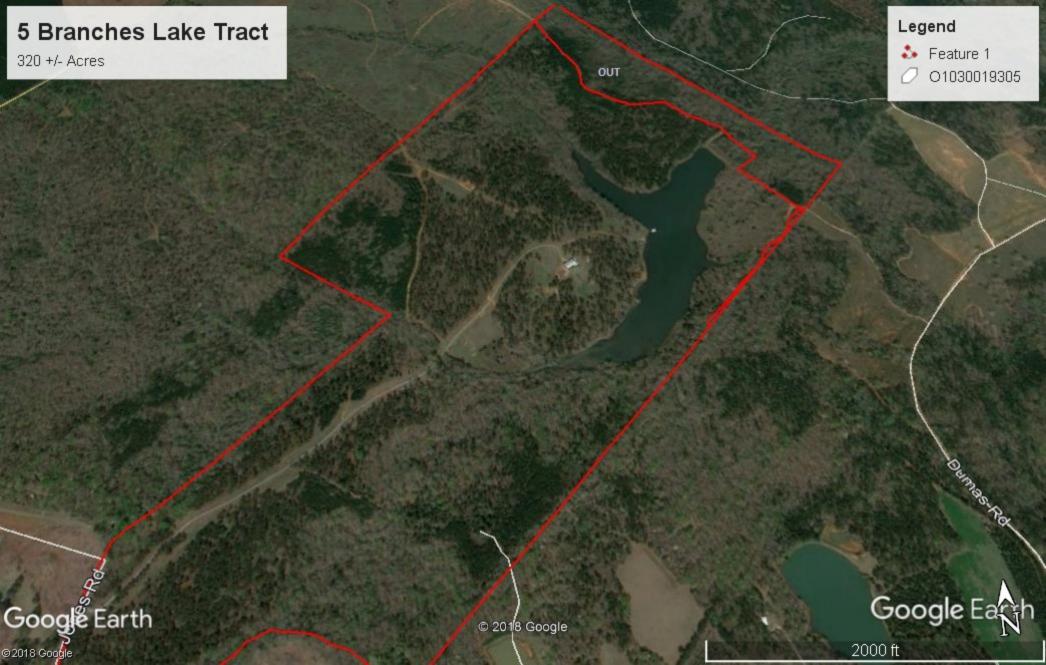

# Timber Valuation Dumas - Buck Creek Tract Jasper County, Georgia 356.51 Acres

NOTE : This tract is now 320 acres not 356 acres

\*Timber values vary. RSPLLC Nor the Seller makes no warranty as to Value. Do your own inspections.

# **RESULT AFTER SALE:**

SIZE REMAINING: 320 ACRES

<u>TIMBER</u>--BASICALLY ALL THE MERCHANABLE TIMBER: SEE YOUR TIMBER CRUISE---AT \$425,000

STOCKED LAKE: 30 ACRES

BARN WITH FURNISHED APT.

DOCK

Randolph Southern Properties LLC does not guarantee the accuracy of this report.