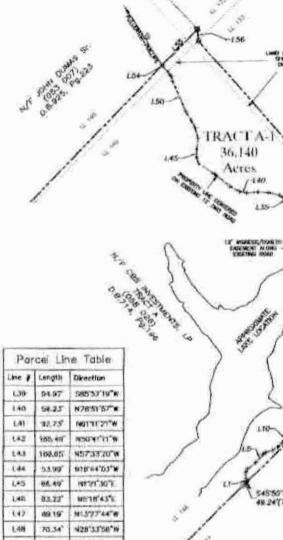

354.24 N4343'23'E

- -1/2" MON PW SET (PS)
  -1/2" MON PM FOUND (PT)
  -1.5" MON PMF FOUND (PT)
- 4014 DERIVER COMMENTS NAME FITTINGS