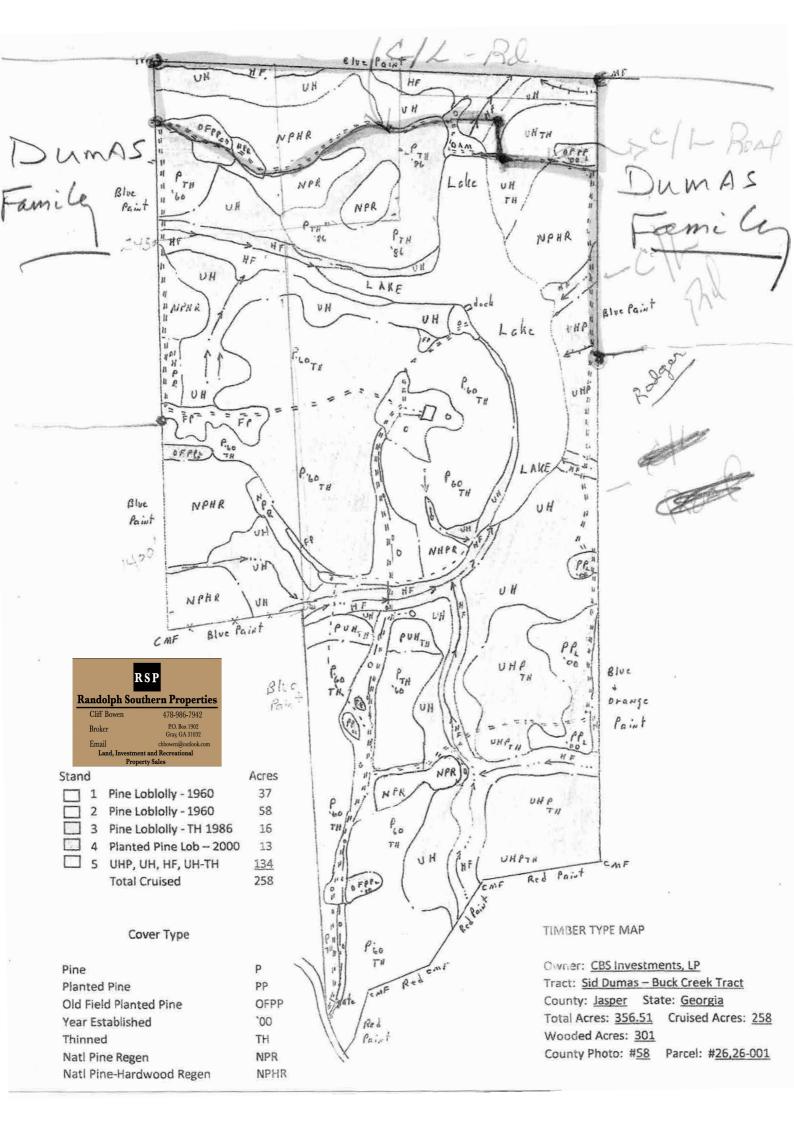

# Acreage Summary

| Stand #   | Timber Type                            | Acres      |           |        |
|-----------|----------------------------------------|------------|-----------|--------|
| 1         | Pine Loblolly - 1960                   | 37         |           |        |
| 2         | Pine Loblolly - 1960                   | 58         |           |        |
| 3         | Pine Loblolly - Thinned 1986           | 16         |           |        |
| 4         | Pine Loblolly 2000                     | 13         |           |        |
| 5         | Upland Hardwood, Upland Hardwood,      |            |           |        |
|           | Hardwood Flat, Upland Hardwood Thinned | <u>134</u> |           |        |
|           | Total Cruised Acres                    |            | 258       |        |
|           | Pine Regeneration                      | 14         |           |        |
|           | Pine-Hardwood Regeneration             | 22         |           |        |
|           | Hardwood-Pine Regeneration             | 7          |           |        |
|           | Total Regeneration                     |            | <u>43</u> |        |
|           | Total Wooded Acres                     |            |           | 301    |
|           |                                        |            |           |        |
| lon-Fores | st .                                   |            |           |        |
|           | Lake                                   | 29         |           |        |
|           | Dam, Run Around                        | 1          |           |        |
|           | Barn & Cabin Site                      | 5          |           |        |
|           | Food Plots                             | 5.51       |           |        |
|           | Roads, Powerlines, Open Areas          | <u>15</u>  |           |        |
|           | Total Non-Forest                       |            |           | 55.51  |
|           | Total Acres                            |            |           | 356.51 |

# Timber Valuation Dumas - Buck Creek Tract Jasper County, Georgia 356.51 Acres

NOTE : This tract is now 320 acres not 356 acres

\*Timber values vary. RSPLLC Nor the Seller makes no warranty as to Value. Do your own inspections.

# **Randolph Southern Properties**

Cliff Bowen

478-986-7942

**Broker** 

P.O. Box 1902 Gray, GA 31032

Email

chbowen@outlook.com

Land, Investment and Recreational Property Sales

# **SALE - CBS TO JOHN DUMAS**

SIZE: APPROX. 36 AC. (SURVEY)

AREA: OUT LINED IN BLUE-see survey

# BASIC DESCRIPTION OF LAND:

**PINK---** MOSTLY UH-HF----HARDWOODS THAT CAN'T BE HARVESTED BECAUSE OF BMP CREEK SET BACK AREAS

WHITE---NPHR—CUTOVER SEVERAL YEARS AGO-=-CURRENTLY IS NATURAL UN-MERCHABLE REGERNATION—

MOSTLY CUTOVER LAND—SEE TYPE MAP

C/L---MEANS SALE LINE FOLLOWS CENTER LINE OF OLD WOODS ROADS

JOHN DUMAS (UNCLE)—DUMAS FAMILY PARTNERSHIP OWNS THE TWO TRACTS JOIINING OWNS